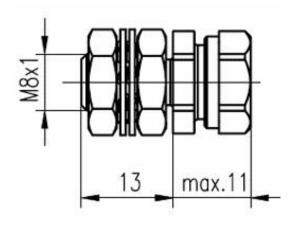

## **Common Data**

Version Bracket

Usable with Bracket with positive stop for sensors M5 with thread length

23mm

M8x1 x 24

# **Mechanical Data**

Measurements WxHxD or Dia x D

Material Steinless steel 1.4104

Mounting thread M8x1